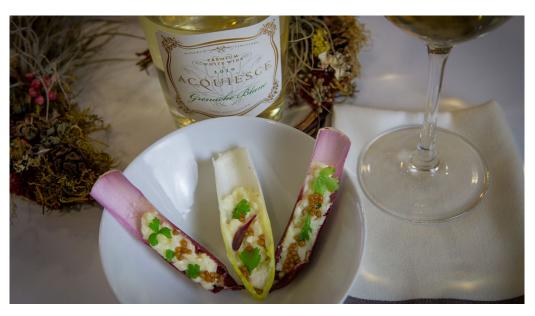

## Endive Feta Boat

These delicious little feta boats are easy to put together and were created to pair with our Grenache Blanc, Belle Blanc and Clairette Blanche

## Ingredients

- 8 endive leaves
- 2 ounces quality feta crumbled
- 1 tablespoon mayonnaise
- 1 tablespoon parsley
- Pickled mustard seed for garnish

## Directions

- Pull 8 leaves from fresh endive and layout for prep
- Combine feta and mayonnaise in a small bowl and gently toss until mixed
- Distribute feta mayo mixture evenly among endive leaves
- Sprinkle each with a bit of the chopped parsley or micro herbs (not too much)
- Add a few drops of the pickled mustard seeds
- Enjoy!